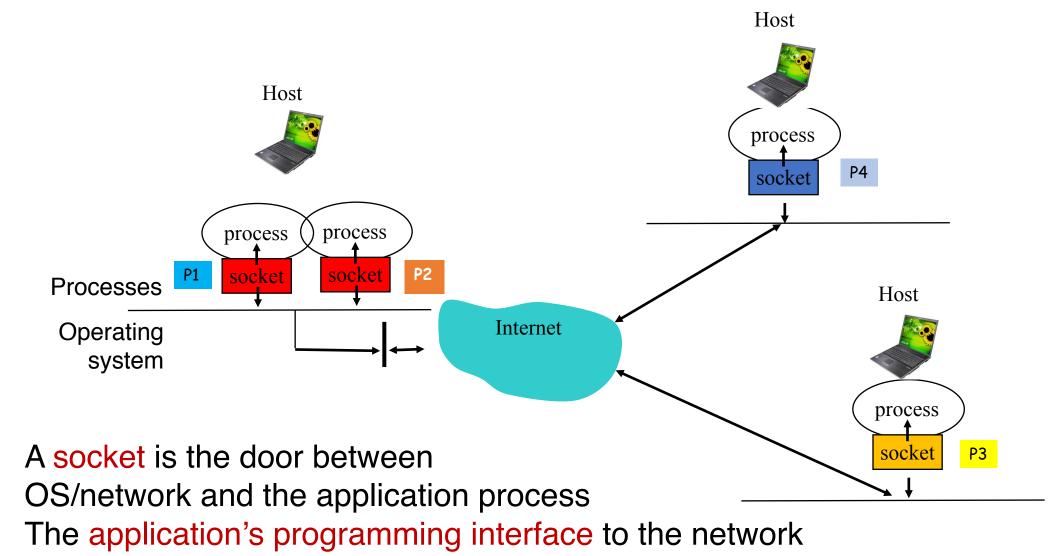

#### **Application Addresses**

- We usually think of an application executing on a single endpoint
- However, applications can reside on, say, 2 different endpoints connected by a network
- In order to communicate, need to identify the communicating parties
  - Telephone network: phone number (10 digits)
- Computer network: IP address
  - IPv4 (32 bits) 128.6.24.78
  - IPv6 (128 bits) 2001:4000:A000:C000:6000:B001:412A:8000
- Suppose there is more than one networked program executing on a nost
  - In addition to host address, we need one more address
  - "Which Program to talk to?"
- The identity for an application: port number (+ IP addr)

App / person (port #)

Host /

house (IP

address)

#### IP address & port number

#### An app-layer connection is a 4-tuple

Host: IP address B

Host:: IP address A process socket process process socket socket Host: IP address C Internet process socket Connection :=  $(IP_S, Port_S, IP_D, Port_D)$ 

(S = source, D = destination)