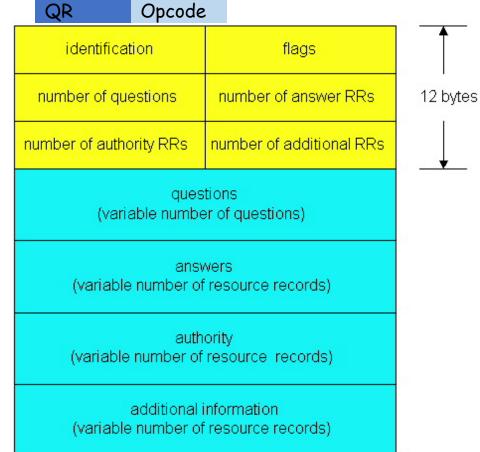

| nameserver        | NSDNAME | Ns-lcsr.rutgers.edu |

DNS serves as a general repository of information for the Internet!

### DNS record types

• A small demo

### DNS caching and updating records

- Once (any) name server learns a name to IP address mapping, it *caches* the mapping
  - Cache entries timeout (disappear) after some time
  - TLD servers typically cached in local name servers
  - In practice, root name servers aren't visited often

## DNS protocol messages

DNS protocol : query and reply messages, both with same message format

#### Message header

- QR = 0 for Query, 1 for response
- Opcode= 0 standard
- identification: 16 bit # for query, reply to query uses same #
- flags:
  - Authoritative answer
  - recursion desired
  - recursion available
  - reply is authoritative



#### DNS protocol, messages



## Bootstrapping DNS

- How does a host contact the name server if all it has is the domain name and no (name server) IP address?
- IP address of at least 1 nameserver (usually, a local resolver) must be known a priori
- The name server may be bootstrapped "statically", e.g.,
  - File /etc/resolv.conf in unix
  - Start -> settings-> control panel-> network ->TCP/IP -> properties in windows
- ... or with another protocol!
  - DHCP: Dynamic Host Configuration Protocol (more on this later)

## Summary of DNS

- Hostname to IP address translation via a global network of servers
- Use Multiple layers of indirection
  - Hierarchically scale
  - Good performance (load distribution)
  - Resilient to local transient failure
- Additional load distribution can happen