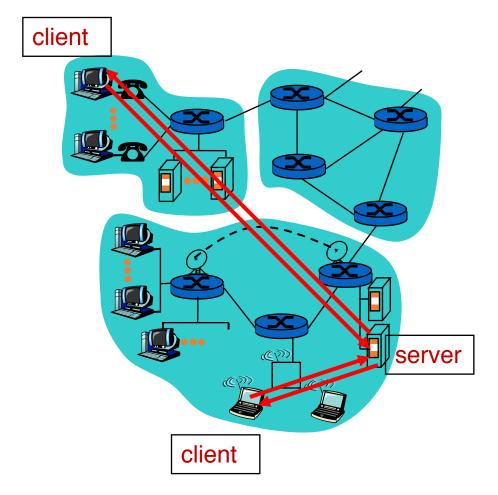

#### Client-server architecture

#### Server:

- always-on endpoint
- "permanent" IP address
- server farms ("data centers") for scaling

#### **Clients:**

- communicate with server
- may be intermittently connected
- may have dynamic IP addresses
- do not communicate directly with each other
- The web (HTTP) works this way.
- Many mobile apps work this way (e.g., Instagram)