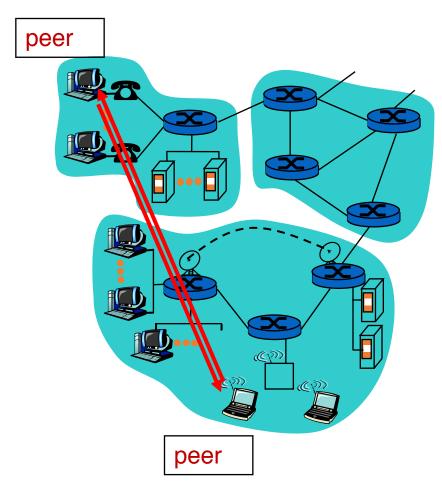

#### Peer-to-peer (P2P) architecture

• Peers:

- Intermittently connected hosts
- Directly talking to each other

Little to no reliance on always-up servers

- Examples: BitTorrent, Skype
- Today, many applications use a hybrid model
  - Example: Skype "supernodes"