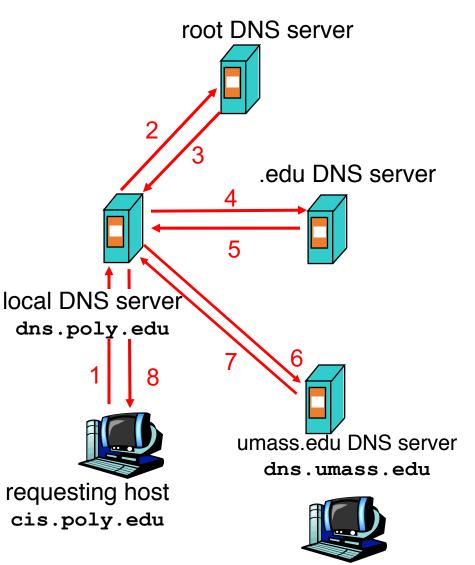

Standard query (0x0)
    - e.g., Request IP address for a given domain name
  - Updates (0x5)
    - Provide a binding of IP address to domain name
- Each type has a common message format that follows the header

#### **DNS** Protocol

- When client wants to know an IP address for a host name
  - Client sends a DNS query to the "local" name server in its network
  - If name server contains the mapping, it returns the IP address to the client
  - Otherwise, the name server forwards the request to the root name server
  - The request works its way down the tree toward the host until it reaches a name server with the correct mapping

#### Example

- Host at cis.poly.edu wants IP
   address for gaia.cs.umass.edu
- Local DNS server
- Root DNS server
- TLD DNS server
- Authoritative DNS server



gaia.cs.umass.edu

## Query type

Iterative query:

- Contacted server replies with name of server to contact
- "I don't know this name, but ask this server"
- Queries are iterative for the local DNS server



gaia.cs.umass.edu

## Query type

#### Recursive query:

 Puts burden of name resolution on the contacted name server

Problem: think about the root DNS server.

• Must it answer every DNS query?



gaia.cs.umass.edu

#### DNS in action

• A small demo

## CS 352 DNS Records

Lecture 3.3, Spring 2020 http://www.cs.rutgers.edu/~sn624/352

Srinivas Narayana



#### **DNS** records

**DNS:** distributed database storing resource records (RR)

RR format: (name, type, class, ttl, addr)

Type=A

name is hostname value is IP address

Type=AAAA

- ✤ name is hostname
- value is IPv6 address