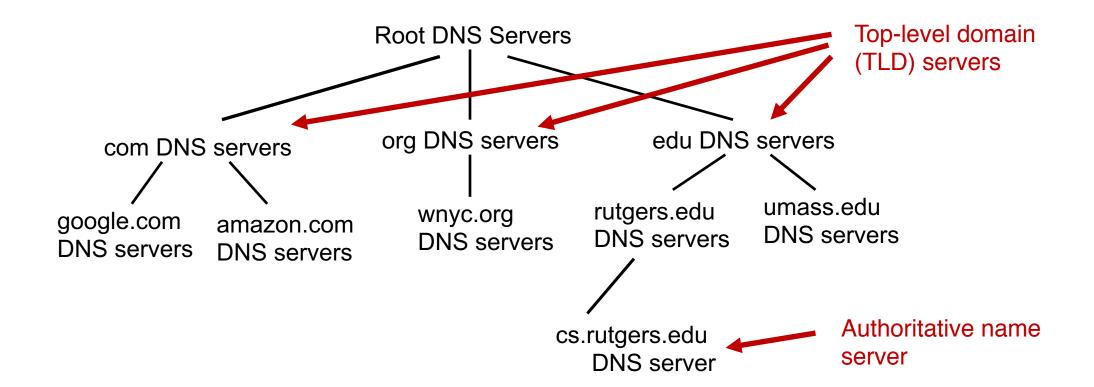

### **Types of Directories**

- Directories map a *name* to an *address*
- Simplistic designs
  - Central directory
  - Ask everyone (e.g., flooding)
  - Tell everyone (e.g., push to a file like /etc/hosts)

#### Scalable distributed designs

- Hierarchical namespace (e.g., Domain Name System (DNS))
- Flat name space (e.g., Distributed Hash Table)