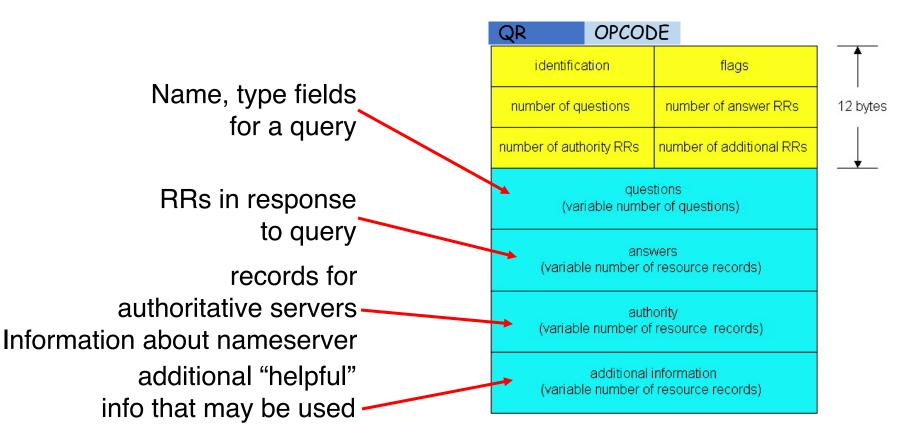

Ns-lcsr.rutgers.edu |

DNS serves as a general repository of information for the Internet!

### DNS record types

• A small demo

### DNS caching and updating records

- Once (any) name server learns a name to IP address mapping, it *caches* the mapping
  - Cache entries timeout (disappear) after some time
  - TLD servers typically cached in local name servers
  - In practice, root name servers aren't visited often

## DNS protocol messages

DNS protocol : query and reply messages, both with same message format

#### Message header

- QR = 0 for Query, 1 for response
- Opcode= 0 standard
- identification: 16 bit # for query, reply to query uses same #
- flags:
  - Authoritative answer
  - recursion desired
  - recursion available
  - reply is authoritative



#### DNS protocol, messages



## Bootstrapping DNS

- How does a host contact the name server if all it has is the domain name and no (name server) IP address?
- IP address of at least 1 nameserver (usually, a local resolver) must be known a priori
- The name server may be bootstrapped "statically", e.g.,
  - File /etc/resolv.conf in unix
  - Start -> settings-> control panel-> network ->TCP/IP -> properties in windows
- ... or with another protocol!
  - DHCP: Dynamic Host Configuration Protocol (more on this later)

## Summary of DNS

- Hostname to IP address translation via a global network of servers
- Use Multiple layers of indirection
  - Hierarchically scale
  - Good performance (load distribution)
  - Resilient to local transient failure
- Additional load distribution can happen at each level (e.g., TLD server