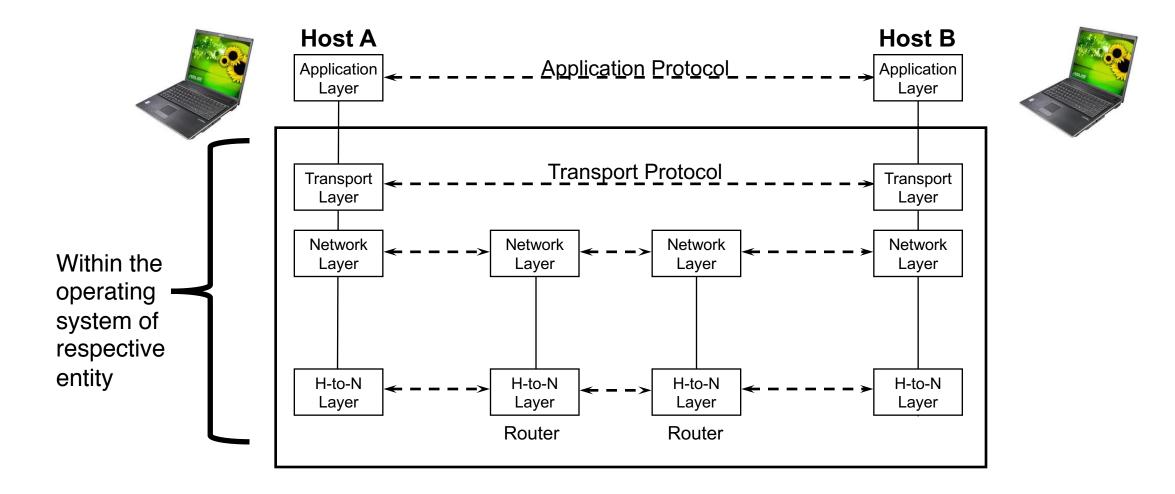

ne number (10 digits)
- Computer network: IP address
  - IPv4 (32 bits) 128.6.24.78
  - IPv6 (128 bits) 2001:4000:A000:C000:6000:B001:412A:8000
- Suppose there is more than one networked program executing on a nost
  - In addition to host address, we need one more address
  - "Which Program to talk to?"
- The identity for an application: port number (+ IP addr)

App / person (port #)

Host /

house (IP

address)

#### IP address & port number



#### An app-layer connection is a 4-tuple

Host: IP address B

Host:: IP address A process socket process process socket socket Host: IP address C Internet process socket Connection :=  $(IP_S, Port_S, IP_D, Port_D)$ 

(S = source, D = destination)

#### **App-layer connections**

• A small demo

#### Recall: Apps rely on services by lower layers



# Common Architectures of Applications

#### Client-server architecture



#### Server:

- always-on endpoint
- "permanent" IP address
- server farms ("data centers") for scaling

#### **Clients:**

- communicate with server
- may be intermittently connected
- may have dynamic IP addresses
- do not communicate directly with each other
- The web (HTTP) works this way.
- Many mobile apps work this way (e.g., Instagram)

#### Peer-to-peer (P2P) architecture



• Peers:

- Intermittently connected hosts
- Directly talking to each other

Little to no reliance on always-up servers

- Examples: BitTorrent, Skype
- Today, many applications use a hybrid model
  - Example: Skype "supernodes"

### Going forward: A few applications

- Domain Name System
- The web: HTTP
- Mail
- File transfer

# CS 3