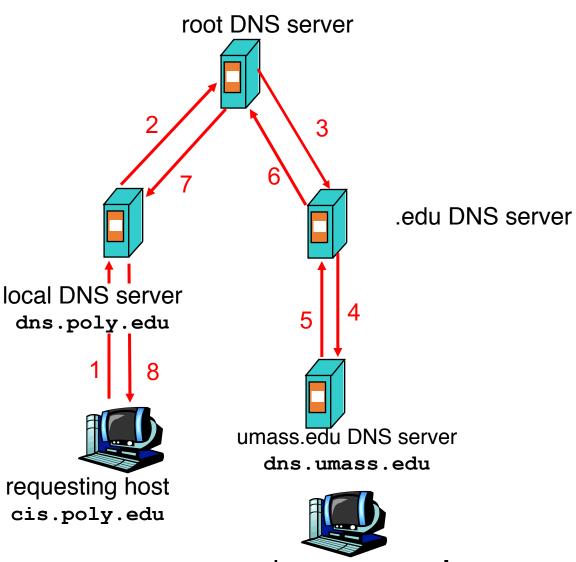

returns the IP address to the client
  - Otherwise, the name server forwards the request to the root name server
  - The request works its way down the tree toward the host until it reaches a name server with the correct mapping

#### Example

- Host at cis.poly.edu wants IP
   address for gaia.cs.umass.edu
- Local DNS server
- Root DNS server
- TLD DNS server
- Authoritative DNS server



gaia.cs.umass.edu

## Query type

Iterative query:

- Contacted server replies with name of server to contact
- "I don't know this name, but ask this server"
- Queries are iterative for the local DNS server



gaia.cs.umass.edu

## Query type

#### Recursive query:

 Puts burden of name resolution on the contacted name server

Problem: think about the root DNS server.

• Must it answer every DNS query?



gaia.cs.umass.edu

#### DNS in action

• A small demo

## CS 352 DNS Records

Lecture 3.3, Spring 2020 http://www.cs.rutgers.edu/~sn624/352

Srinivas Narayana



#### **DNS** records

**DNS:** distributed database storing resource records (RR)

RR format: (name, type, class, ttl, addr)

Type=A

name is hostname value is IP address

Type=AAAA

- ✤ name is hostname
- value is IPv6 address
- Type=NS
  - **name** is domain (e.g. foo.com)
  - **value** is hostname of authoritative name server for this domain

#### Type=CNAME

- name is alias name for some "canonical" (the real) name e.g., www.ibm.com is really
  - servereast.backup2.ibm.com
- \* value is canonical name

Type=MX

 value is name of mailserver associated with name

#### **DNS Record example**

|                 | NAME    | Desig